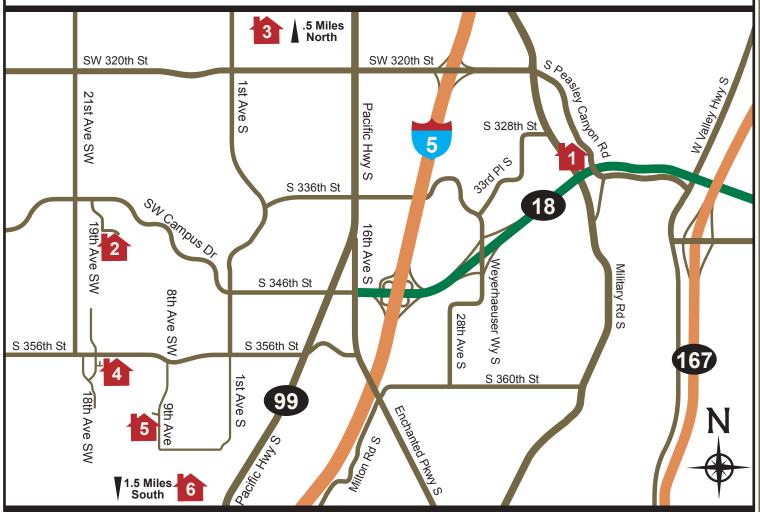

#### Tim Burkhardt 206.940.2801

**Northlake Rim** 

Northlake Rim: Southbound I-5, take Exit 143. Turn left on S 320th St. Turn right on Military Road S. Just before crossing over Hwy 18 turn left into Northlake Rim.

Tom Tollen 206.371.1999 Scott Cannon 253.377.5977

Saghalie Firs

**Saghalie Firs:** Southbound I-5 take Exit 142B (Hwy 18). Turn right on S 348th St which becomes SW Campus Dr. Turn left of 19th Ave SW. After slight curves continue straight.

### Corinne Lombardo 253.661.5264

**Ming Court** 

Ming Court: Southbound I-5 take Exit 143. Turn right on S 320 St. Turn right on Pacific Hwy S. Turn left on S 312 St. Turn right on 8th Ave S. Turn left on S 310th St.

## **Ed Flanigan 206.669.6302**

The Greens

**Brighton Park** 

The Greens: From Southbound I-5, take Exit 142B (S 348th St). Turn right on S 348th St. Turn left on Pacific Hwy S (Hwy 99) Turn right on S 356th St. Turn left on 18th Ave SW. The Greens is on the left.

**Brighton Park:** Southbound I-5, Take Exit 142B. Turn right on S 348th St. Turn left on Pacific Highway S (Hwy 99). Turn right on S 356th St. Turn left on 8th Ave SW which becomes 9th Ave SW. Turn left on SW 365th Place into Brighton Park.

#### Bruce Johnson 206.799.5057

6 Fife Heights Last Few

**Fife Heights:** I-5 to exit 142B. Turn left on Pacific Hwy. S. Continue to Porter Ave. and turn right. Go 1 block. Turn left on 70th Ave. Turn right on 10th. Follow 10th west as it bends right and turns into 66th. Follow to community on left at 6th St. E.